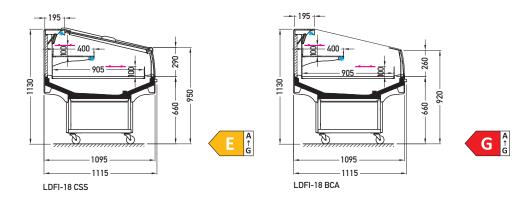

Fiji LDFI-18 1250 CS

Cross sections:

CSS – cover | single, straight | sliding (sideways) BCA – low glass or front glass riser | single, bent | fixed

JBG-2 Sp. z o.o. reserves the right to change the standards of devices or to withdraw products without prior notice.

Designation of the energy efficiency class is dedicated to a particular products, which are presented on each page of the catalogue. Indicated energy efficiency class depends on a module type, equipment, glassing version and type of a refrigerant. Amendment of each of the said parameters may cause amendment of the energy efficiency class. Contact the producer to acknowledge the energy efficiency class for the product with different parameters to those presented in the catalogue.