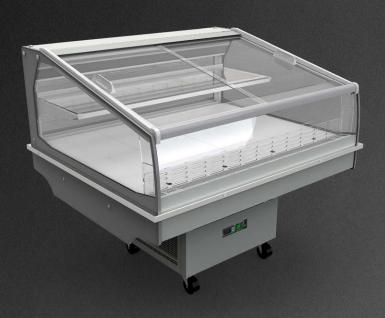

Fiji LDFI-18 1250 CS

Cross sections:

CSS – cover | single, straight | sliding (sideways) BCA – low glass or front glass riser | single, bent | fixed

JBG-2 Sp. z o.o. reserves the right to change the standards of devices or to withdraw products without prior notice.